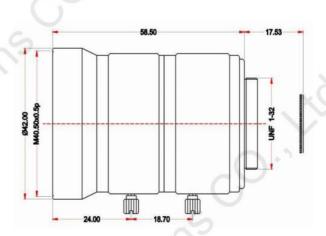

## 深圳市创威时代光电有限公司

Shenzhen ChuangWei Seculens CO., Ltd.

1" (Φ16、12.8x9.6) 8Mega Pixel 手动/锁紧(W/Lock) C 铝合金

| 类 别 (Category)            |        | 规格参数(Parameters)  |
|---------------------------|--------|-------------------|
| 1.型号 (Model No)           |        | CWZK10035/8MP/C   |
| 2.焦距 (Focal Length)       |        | 100mm             |
| 3.像面规格(Format)            |        | 1" (Ф16、12.8х9.6) |
| 4.光圈范围 (D/f´)             |        | F3.5-F32          |
| 5.接口 (Mount)              |        | C-Mounts          |
| 6. 视场角(F.O.V)(D/H/V)      | 1"     | 7.2°x5.5°         |
|                           | 2/3"   | 5.0°x3.8°         |
|                           | 1/1.8" | 4.1°x3.1°         |
|                           | 1/2"   | 3.7°x2.8°         |
| 7.后截距 (Back Focal Length) |        | 17.53mm           |
| 8.光学总长 (Optical length)   |        | 76.03             |
| 9.光圈类型 (Iris type)        |        | 手动/锁紧(W/Lock)     |
| 10.分辨率 (MTF)              |        | 8Mega Pixel       |
| 11.近摄距 (M.O.D) (m)        |        | 2.0m              |
| 12.外形尺寸 (Dimension)       |        | Ф42.00х58.50      |
| 13.重量(Weight)(g)          |        | 160g              |
| 14.畸变 (Distortion)        |        | 0.03%             |
| 15.产品构成 (Structure)       |        | 铝合金 (阳极黑) +7G     |
| 16.备注 (Remarks)           |        | UV M40.5x0.5p     |
|                           |        |                   |